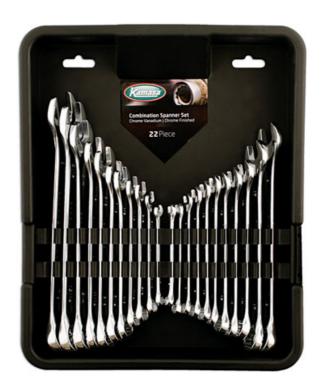

## **Combination Spanner Set 22pc**

A 22 piece standard combination spanner set, combining both metric and imperial (AF) sizes. Manufactured from Chrome Vanadium with polished finish & supplied in a handy storage tray.

## **Additional Information**

- 11 x Standard Combination Spanners (metric): 6, 7, 8, 9, 10, 11, 12, 13, 14, 17, 19mm
- 11 x Standard Combination Spanners (imperial AF): 1/4", 5/16", 3/8, "7/16", 1/2", 9/16", 5/8", 11/16", 3/4", 13/16", 7/8"
- Manufactured from Chrome Vanadium with polished finish.
- · Supplied in a storage tray, designed to fit in most cabinet draws.